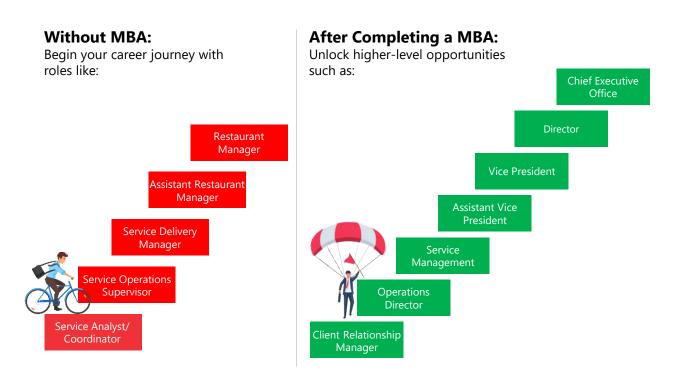

## **MBA** in Service Management

### Welcome to the Future of Service Sector Jobs

By 2028, employment in the service sector is projected to surge by 22%, making it the powerhouse of job creation in the global economy.

Are you ready to seize this opportunity with us?

### **Career Prospects**

Are you a graduate fresher or working professional without an MBA degree?

Discover how upon completing your MBA in Service Management can open the door to exciting career opportunities in any industries: