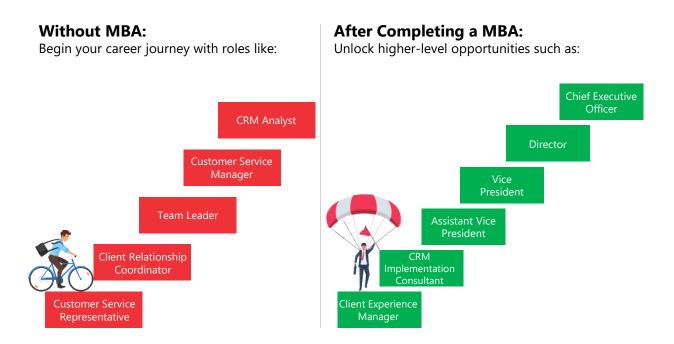

## MBA in Customer Relationship Management

Are you ready to propel your career into the dynamic world of Customer Relationship Management (CRM)?

With the CRM industry in India expected to increase 16.81% from 2023 to 2028, now is the time to get in-demand skills and knowledge with Jobs+Degree Program.

### **Career Prospects**

Are you a graduate fresher or working professional without an MBA degree? Discover how upon completing your MBA in Customer Relationship Management can open the door to exciting career opportunities in any industries: